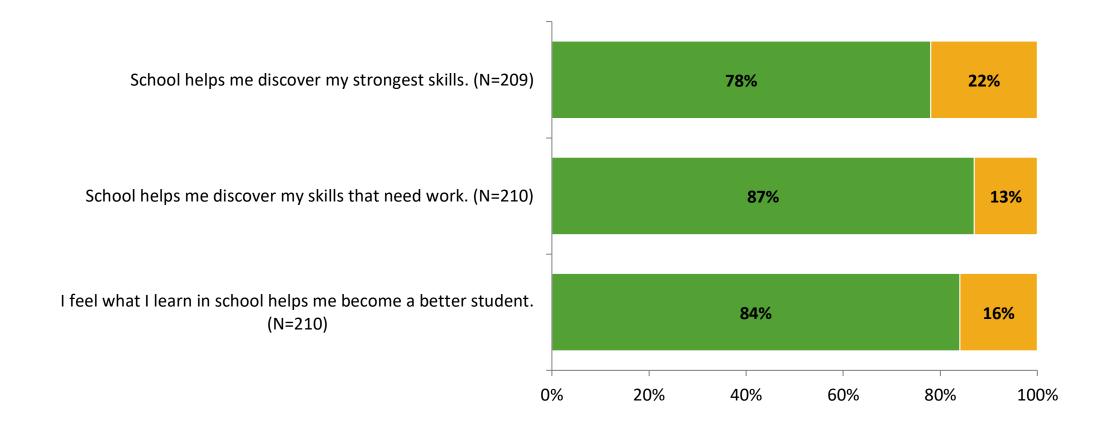

: Bay Point Elementary School**

Results

2021-2022 School Year





## Participation

| Responding Group    | Number of Invitations<br>Delivered (NMax) | Number of Responses<br>(N) | Response Rate | Total Responses |
|---------------------|-------------------------------------------|----------------------------|---------------|-----------------|
| Elementary Students | 237                                       | 211                        | 89%           | 211             |



## **Overall Engagement**





## **Overall Engagement (Continued)**







## **Like School**

Thinking about how you feel/act most of the time, is the following statement true or false?



True False

Generally, I like school. (N=200)



K12 Insight 🔾

© 2022

## **Class Experience**



## **Student Experience**





## **Academic Support**





#### Relevance





#### Involvement





## Self-Management





#### Grit





#### Acceptance





## **Relationships with Peers**





## **Relationships with Adults in School**







Follow us on Twitter: @k12insight

www.k12insight.com