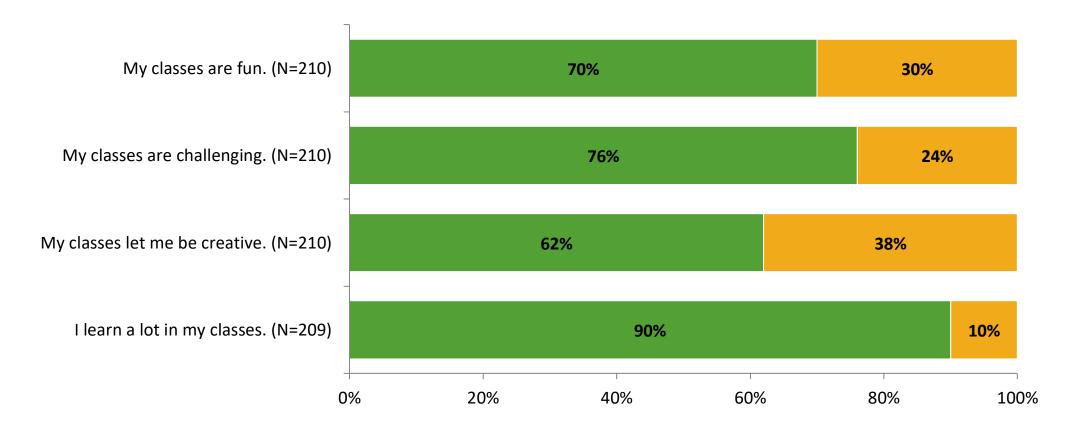

Survey for Elementary Surveys: Bay Point Elementary School**

Results

2021-2022 School Year





## Participation

| Responding Group    | Number of Invitations<br>Delivered (NMax) | Number of Responses<br>(N) | Response Rate | Total Responses |
|---------------------|-------------------------------------------|----------------------------|---------------|-----------------|
| Elementary Students | 237                                       | 211                        | 89%           | 211             |



## **Overall Engagement**





## **Overall Engagement (Continued)**







## **Like School**

Thinking about how you feel/act most of the time, is the following statement true or false?



True False

Generally, I like school. (N=200)



K12 Insight 🔾

© 2022

## **Class Experience**



## **Student Experience**





## **Academic Support**





#### Relevance





#### Involvement





## Self-Management





#### Grit





#### Acceptance





## **Relationships with Peers**





## **Relationships with Adults in School**







Follow us on Twitter: @k12insight

www.k12insight.com