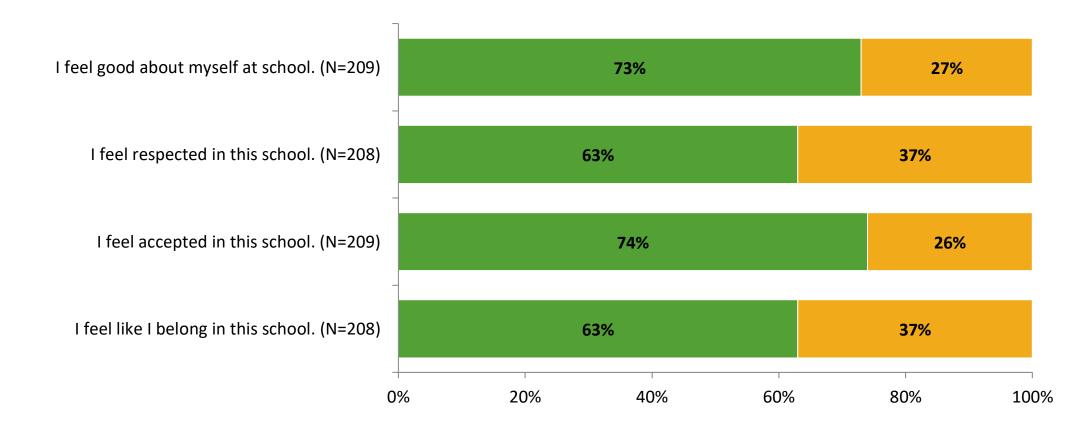

s<br>Delivered (NMax) | Number of Responses<br>(N) | Response Rate | Total Responses |
|---------------------|-------------------------------------------|----------------------------|---------------|-----------------|
| Elementary Students | 237                                       | 211                        | 89%           | 211             |



## **Overall Engagement**





## **Overall Engagement (Continued)**







## **Like School**

Thinking about how you feel/act most of the time, is the following statement true or false?



True False

Generally, I like school. (N=200)



K12 Insight 🔾

© 2022

## **Class Experience**



## **Student Experience**





## **Academic Support**





#### Relevance





#### Involvement





## Self-Management





#### Grit





#### Acceptance





## **Relationships with Peers**





## **Relationships with Adults in School**







Follow us on Twitter: @k12insight

www.k12insight.com