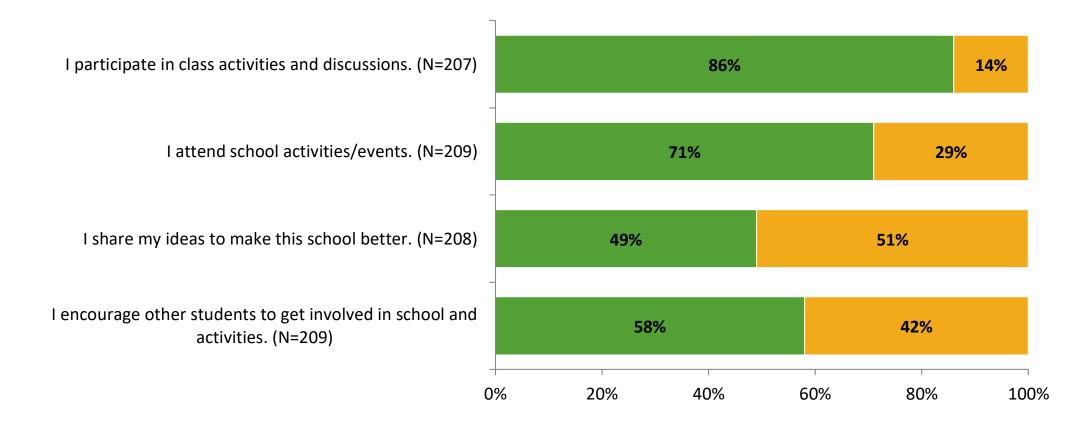

Participation

| Responding Group    | Number of Invitations<br>Delivered (NMax) | Number of Responses<br>(N) | Response Rate | Total Responses |
|---------------------|-------------------------------------------|----------------------------|---------------|-----------------|
| Elementary Students | 237                                       | 211                        | 89%           | 211             |



## **Overall Engagement**





## **Overall Engagement (Continued)**







## **Like School**

Thinking about how you feel/act most of the time, is the following statement true or false?



True False

Generally, I like school. (N=200)



K12 Insight 🔾

© 2022

## **Class Experience**



## **Student Experience**





## **Academic Support**





#### Relevance





#### Involvement





## Self-Management





#### Grit





#### Acceptance





## **Relationships with Peers**





## **Relationships with Adults in School**







Follow us on Twitter: @k12insight

www.k12insight.com