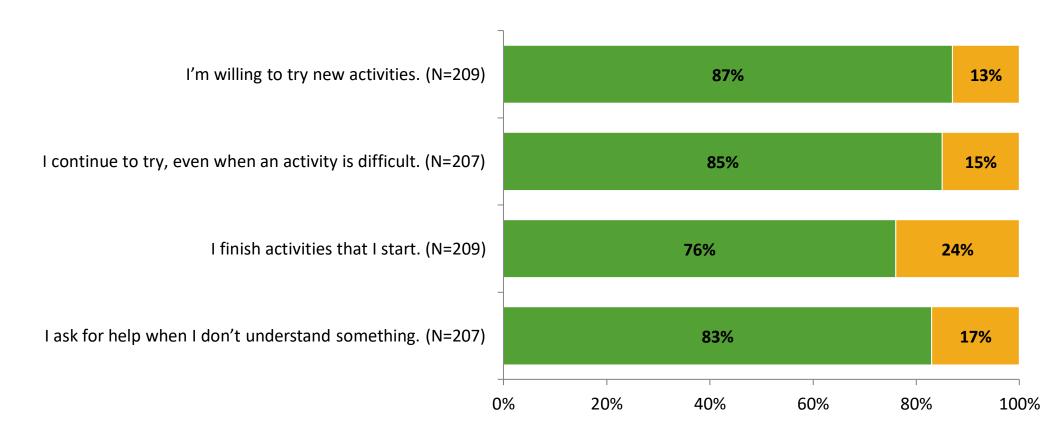

Number of Invitations<br>Delivered (NMax) | Number of Responses<br>(N) | Response Rate | Total Responses |
|---------------------|-------------------------------------------|----------------------------|---------------|-----------------|
| Elementary Students | 237                                       | 211                        | 89%           | 211             |



## **Overall Engagement**





## **Overall Engagement (Continued)**







## **Like School**

Thinking about how you feel/act most of the time, is the following statement true or false?



True False

Generally, I like school. (N=200)



K12 Insight 🔾

© 2022

## **Class Experience**



## **Student Experience**





## **Academic Support**





#### Relevance





#### Involvement





## Self-Management





#### Grit





#### Acceptance





## **Relationships with Peers**





## **Relationships with Adults in School**







Follow us on Twitter: @k12insight

www.k12insight.com