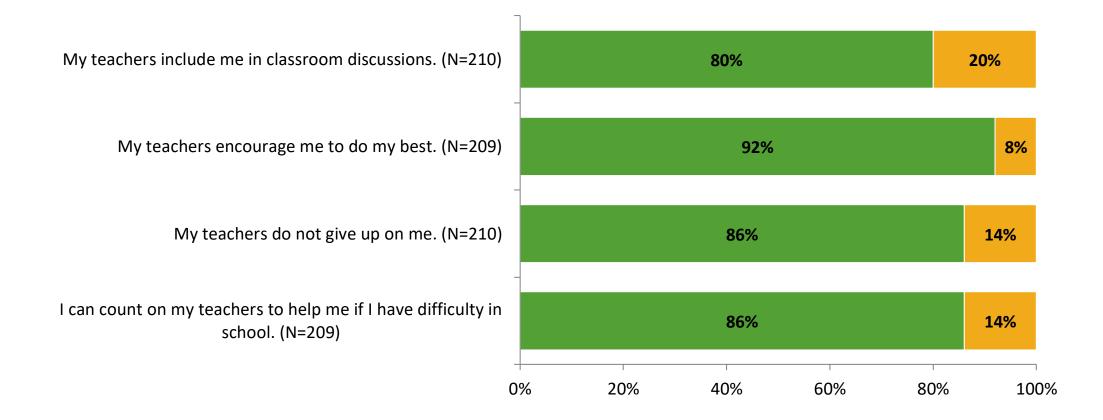

**

Results

2021-2022 School Year





## Participation

| Responding Group    | Number of Invitations<br>Delivered (NMax) | Number of Responses<br>(N) | Response Rate | Total Responses |
|---------------------|-------------------------------------------|----------------------------|---------------|-----------------|
| Elementary Students | 237                                       | 211                        | 89%           | 211             |



## **Overall Engagement**





## **Overall Engagement (Continued)**







## **Like School**

Thinking about how you feel/act most of the time, is the following statement true or false?



True False

Generally, I like school. (N=200)



K12 Insight 🔾

© 2022

## **Class Experience**



## **Student Experience**





## **Academic Support**





#### Relevance





#### Involvement





## Self-Management





#### Grit





#### Acceptance





## **Relationships with Peers**





## **Relationships with Adults in School**







Follow us on Twitter: @k12insight

www.k12insight.com