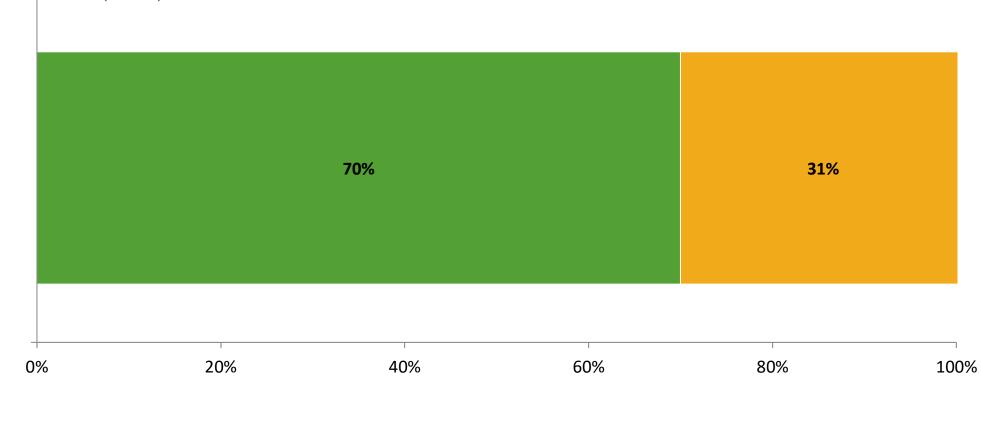

## **Like School**

Thinking about how you feel/act most of the time, is the following statement true or false?

True False

Generally, I like school. (N=200)

K12 Insight 🔾

© 2022