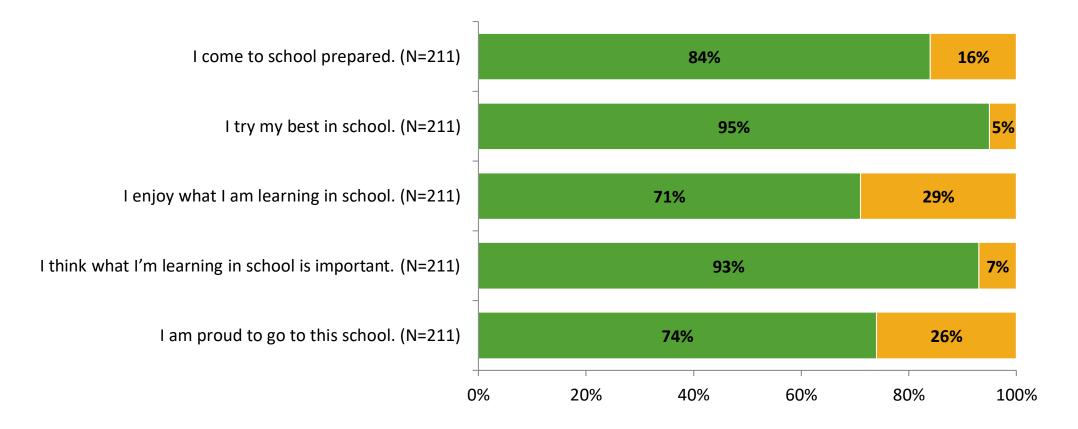

# **Student Engagement Survey for Elementary Surveys: Bay Point Elementary School**

Results

2021-2022 School Year





## Participation

| Responding Group    | Number of Invitations<br>Delivered (NMax) | Number of Responses<br>(N) | Response Rate | Total Responses |
|---------------------|-------------------------------------------|----------------------------|---------------|-----------------|
| Elementary Students | 237                                       | 211                        | 89%           | 211             |



## **Overall Engagement**





## **Overall Engagement (Continued)**







## **Like School**

Thinking about how you feel/act most of the time, is the following statement true or false?



True False

Generally, I like school. (N=200)



K12 Insight 🔾

© 2022

## **Class Experience**



## **Student Experience**





## **Academic Support**





#### Relevance





#### Involvement





## Self-Management





#### Grit





#### Acceptance





## **Relationships with Peers**





## **Relationships with Adults in School**







Follow us on Twitter: @k12insight

www.k12insight.com